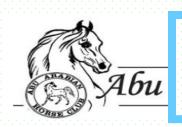

GALAMAYA++/ (JOURNEEY x GABRIELA) OWNED & BRED by VICKIE L. NOVAK RIDDEN by RYAN YAP

The road to the 2015 Arabian Sport Horse National Championship Show in Raleigh, North Carolina was the culmination of a dream. When I bred Gabriela, my Hanoverian mare, to the Arabian stallion, Journeey, eight years ago, it was with this goal in mind – to breed a National caliber Sport Horse. This was the true test - now I would see whether Galamaya, my "homebred" Half-Arabian mare, could stand the test against the finest Arabian and Half-Arabian sport horses in the country. This was our first time as an exhibitor/competitor at the Sport Horse National Show.

Any second thoughts that I had about making the long trip to Raleigh were soon put to rest. Maya settled in like a seasoned veteran and put in a performance that I had only dared dream about when she was crowned US National Champion Half-Arabian/Anglo-Arabian in First Level Dressage, Open with an average score of 74.559%! Maya was also US National Top Ten Half-Arabian/Anglo-Arabian in Training Level Dressage, Open, ridden to both her dressage wins by Ryan Yap. In addition, Maya was US National Top Ten Half-Arabian/Anglo-Arabian Sport Horse Mare In-Hand, Hunter Type, Amateur to Handle, shown by her proud owner. (And I should add, that this "old gray mare" can still trot a horse in-hand on the triangle and hold her own with youngsters half my age<sup>©</sup>)

With her successful showing at the Sport Horse Nationals, Galamaya++/ garnered sufficient Achievement Award points to earn her Legion of Merit AND her Legion of Supreme Honor – not bad for my "homebred" mare!