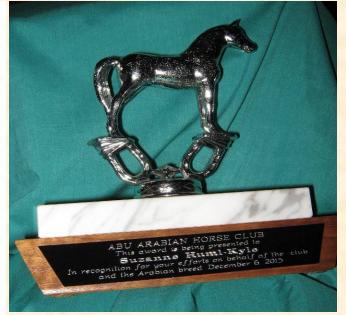

Cynthia Richardson President Arabian Horse Association The Gladys Brown Edwards Award went to Suzanne Huml-Kyle for 2015

Thank you to everyone for this award. Yours truly, Suzanne.

See The Airy L at New Location: Derald's Flea Market. 219 Maple St. Joliet, IL 9a-4p Sat & Sun Booth #32